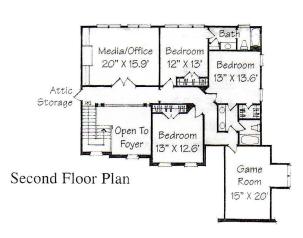

Master Bedroom Living 19.6' X 15'

M. Bath Foyer 13' X 14.6'

First Floor Plan

Gathering Room 18' X 13'

Dining 10" X 12'

Laundry Laundry Garage 28' X 24'

Per Square Ft

\$88,334

19.63

First Floor.......2,649 Sq. Ft. Second Floor......1,851 Sq. Ft. Total .......4,500 Sq. Ft.

Total