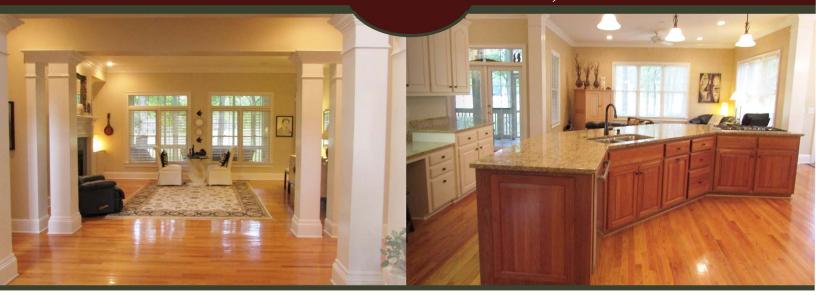

- 4500 square Feet, 4 bedrooms, 3.5 baths
- Southern Living Model Home
- Modern Kitchen with Great Room
- Hardwood Floors
- Formal Dining Area
- 10' Ceilings
- Gas Fire Place
- New Roof and HVAC Systems