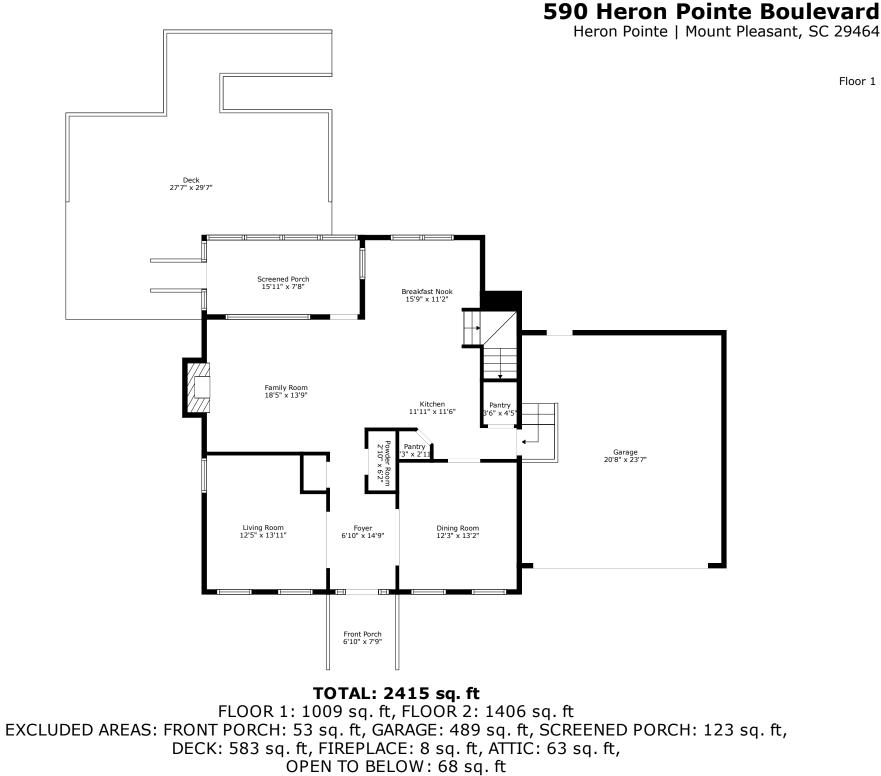

Heron Pointe | Mount Pleasant, SC 29464

TOTAL: 2415 sq. ft FLOOR 1: 1009 sq. ft, FLOOR 2: 1406 sq. ft EXCLUDED AREAS: FRONT PORCH: 53 sq. ft, GARAGE: 489 sq. ft, SCREENED PORCH: 123 sq. ft, DECK: 583 sq. ft, FIREPLACE: 8 sq. ft, ATTIC: 63 sq. ft, OPEN TO BELOW: 68 sq. ft Measurements Are Calculated by Cubicasa Technology. Deemed Highly Reliable But Not Guaranteed.

## TOTAL: 2415 sq. ft

FLOOR 1: 1009 sq. ft, FLOOR 2: 1406 sq. ft EXCLUDED AREAS: FRONT PORCH: 53 sq. ft, GARAGE: 489 sq. ft, SCREENED PORCH: 123 sq. ft, DECK: 583 sq. ft, FIREPLACE: 8 sq. ft, ATTIC: 63 sq. ft, OPEN TO BELOW: 68 sq. ft