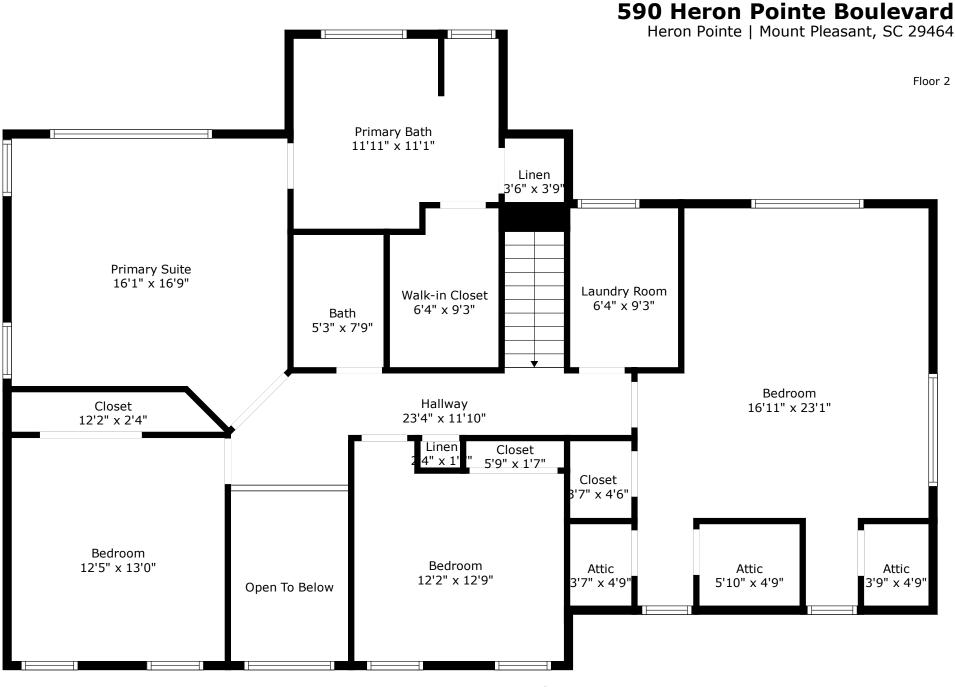

Heron Pointe | Mount Pleasant, SC 29464

TOTAL: 2415 sq. ft FLOOR 1: 1009 sq. ft, FLOOR 2: 1406 sq. ft EXCLUDED AREAS: FRONT PORCH: 53 sq. ft, GARAGE: 489 sq. ft, SCREENED PORCH: 123 sq. ft, DECK: 583 sq. ft, FIREPLACE: 8 sq. ft, ATTIC: 63 sq. ft, OPEN TO BELOW: 68 sq. ft Measurements Are Calculated by Cubicasa Technology. Deemed Highly Reliable But Not Guaranteed.

## TOTAL: 2415 sq. ft

FLOOR 1: 1009 sq. ft, FLOOR 2: 1406 sq. ft EXCLUDED AREAS: FRONT PORCH: 53 sq. ft, GARAGE: 489 sq. ft, SCREENED PORCH: 123 sq. ft, DECK: 583 sq. ft, FIREPLACE: 8 sq. ft, ATTIC: 63 sq. ft, OPEN TO BELOW: 68 sq. ft