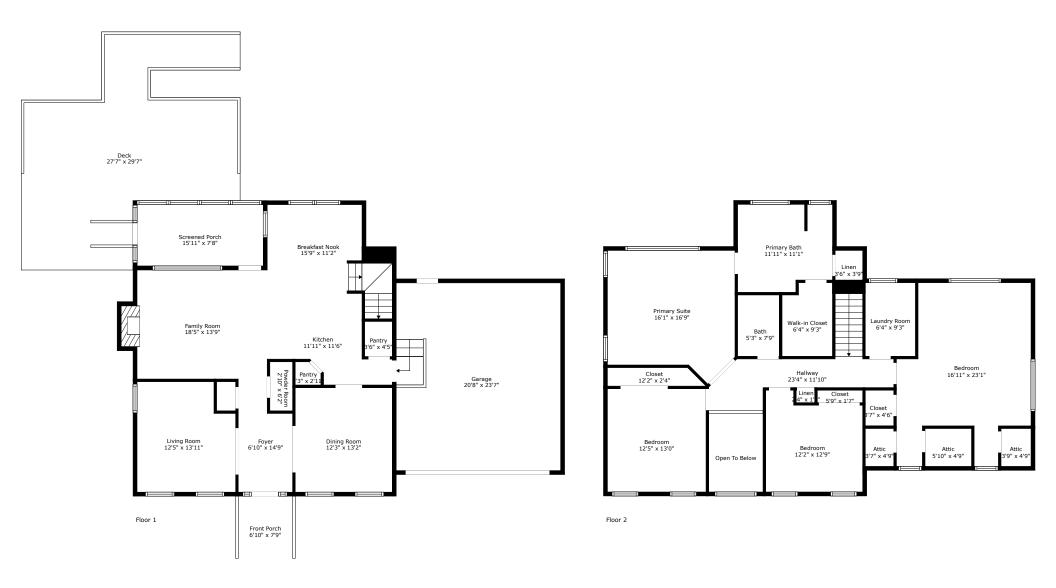

Heron Pointe | Mount Pleasant, SC 29464

TOTAL: 2415 sq. ft FLOOR 1: 1009 sq. ft, FLOOR 2: 1406 sq. ft EXCLUDED AREAS: FRONT PORCH: 53 sq. ft, GARAGE: 489 sq. ft, SCREENED PORCH: 123 sq. ft, DECK: 583 sq. ft, FIREPLACE: 8 sq. ft, ATTIC: 63 sq. ft, OPEN TO BELOW: 68 sq. ft Measurements Are Calculated by Cubicasa Technology. Deemed Highly Reliable But Not Guaranteed.

## TOTAL: 2415 sq. ft

FLOOR 1: 1009 sq. ft, FLOOR 2: 1406 sq. ft EXCLUDED AREAS: FRONT PORCH: 53 sq. ft, GARAGE: 489 sq. ft, SCREENED PORCH: 123 sq. ft, DECK: 583 sq. ft, FIREPLACE: 8 sq. ft, ATTIC: 63 sq. ft, OPEN TO BELOW: 68 sq. ft