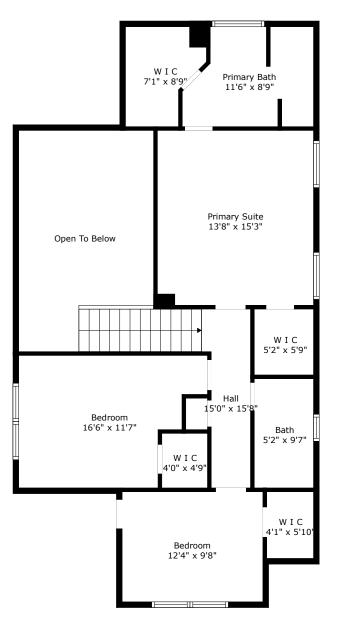

## **669 Fair Spring Drive** Schieveling Plantation | Charleston, SC 29414

Floor 2

TOTAL: 1788 sq. ft FLOOR 1: 881 sq. ft, FLOOR 2: 907 sq. ft EXCLUDED AREAS: GARAGE: 384 sq. ft, FIREPLACE: 9 sq. ft, OPEN TO BELOW: 202 sq. ft