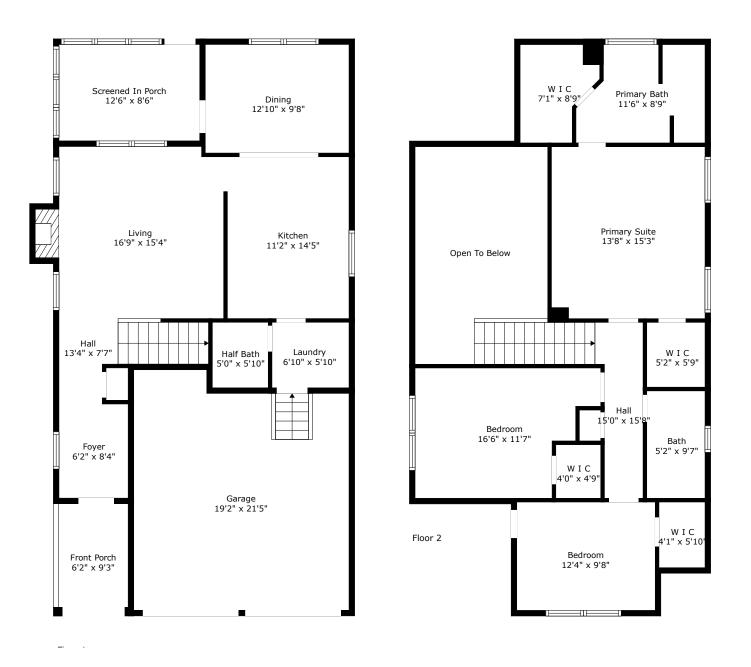

## **669 Fair Spring Drive** Schieveling Plantation | Charleston, SC 29414

TOTAL: 1788 sq. ft FLOOR 1: 881 sq. ft, FLOOR 2: 907 sq. ft EXCLUDED AREAS: GARAGE: 384 sq. ft, FIREPLACE: 9 sq. ft, OPEN TO BELOW: 202 sq. ft