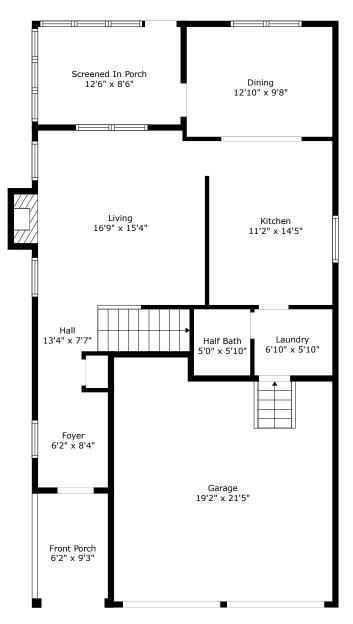

## **669 Fair Spring Drive** Schieveling Plantation | Charleston, SC 29414

Floor 1

TOTAL: 1788 sq. ft FLOOR 1: 881 sq. ft, FLOOR 2: 907 sq. ft EXCLUDED AREAS: GARAGE: 384 sq. ft, FIREPLACE: 9 sq. ft, OPEN TO BELOW: 202 sq. ft