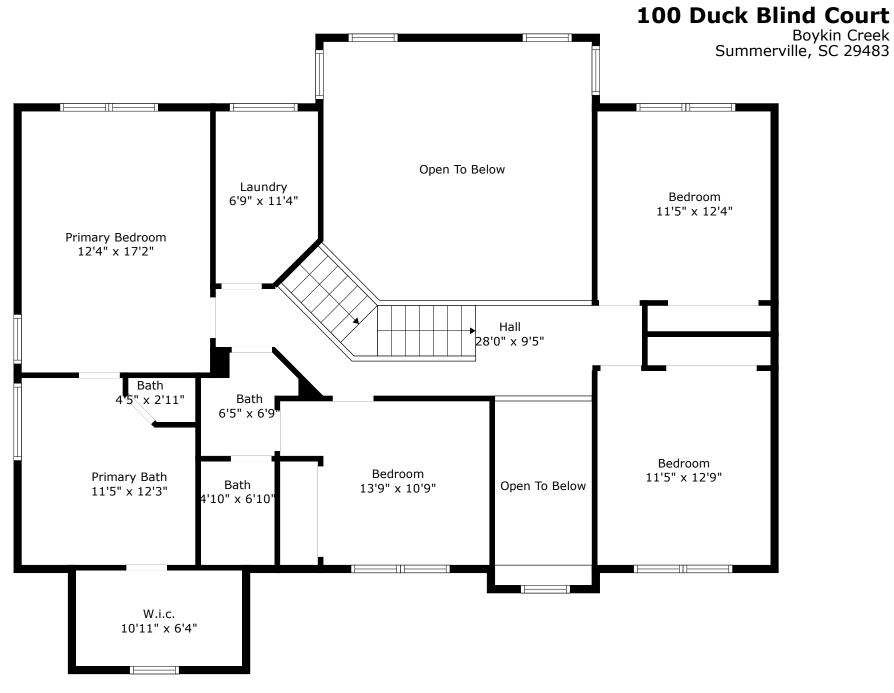

Floor 2

**TOTAL: 2550 sq. ft** FLOOR 1: 1312 sq. ft, FLOOR 2: 1238 sq. ft EXCLUDED AREAS: GARAGE: 359 sq. ft, SCREENED PORCH: 149 sq. ft, PORCH: 90 sq. ft, FIREPLACE: 8 sq. ft, OPEN TO BELOW: 369 sq. ft, LOW CEILING: 15 sq. ft