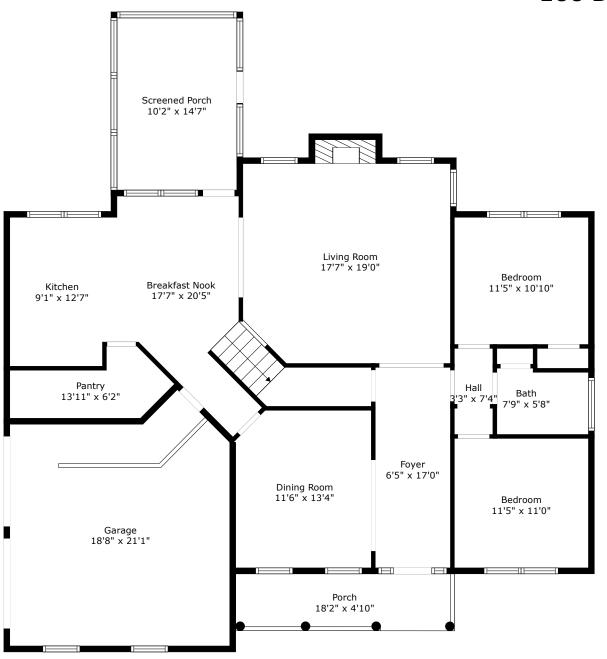

## 100 Duck Blind Court

Boykin Creek Summerville, SC 29483

Floor 1

**TOTAL: 2550 sq. ft** FLOOR 1: 1312 sq. ft, FLOOR 2: 1238 sq. ft EXCLUDED AREAS: GARAGE: 359 sq. ft, SCREENED PORCH: 149 sq. ft, PORCH: 90 sq. ft, FIREPLACE: 8 sq. ft, OPEN TO BELOW: 369 sq. ft, LOW CEILING: 15 sq. ft