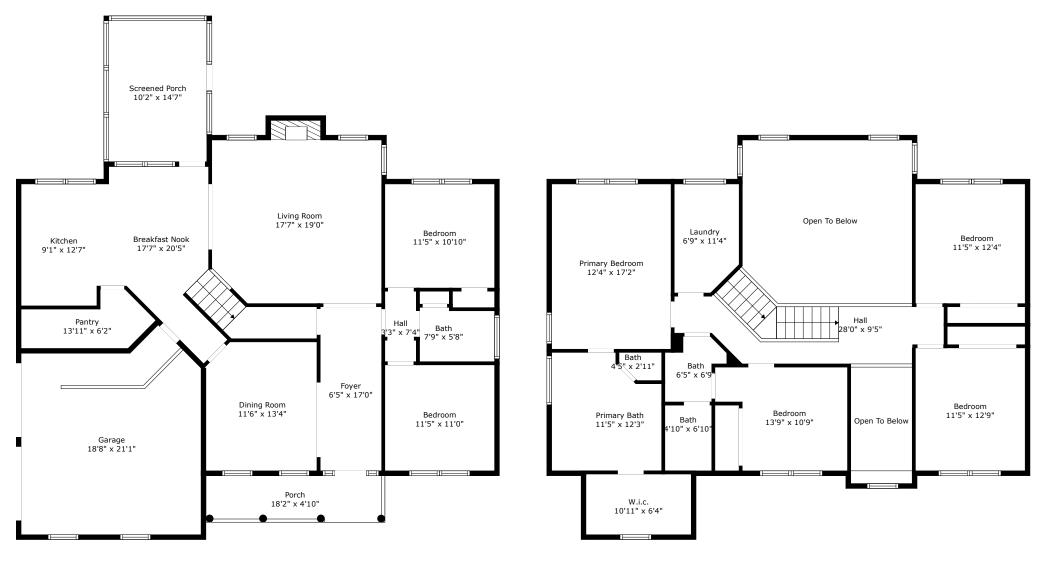

## 100 Duck Blind Court

Boykin Creek Summerville, SC 29483

Floor 1

Floor 2

**TOTAL: 2550 sq. ft** FLOOR 1: 1312 sq. ft, FLOOR 2: 1238 sq. ft EXCLUDED AREAS: GARAGE: 359 sq. ft, SCREENED PORCH: 149 sq. ft, PORCH: 90 sq. ft, FIREPLACE: 8 sq. ft, OPEN TO BELOW: 369 sq. ft, LOW CEILING: 15 sq. ft