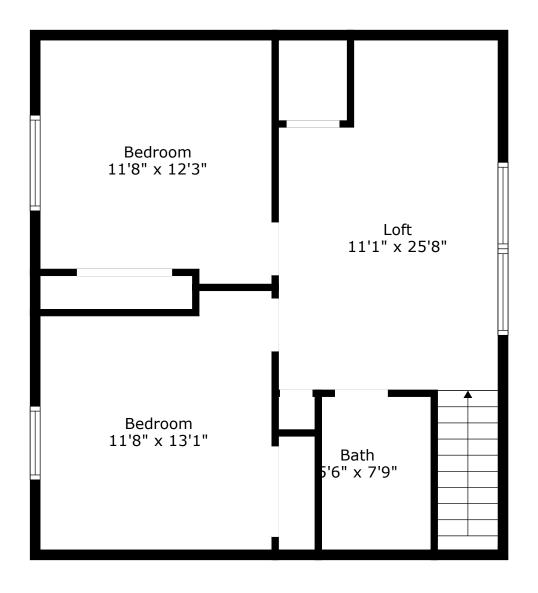

### **275 Rowans Creek Drive**

The Marshes at Cooper River Charleston, SC 29492

Floor 2

**TOTAL: 1744 sq. ft**FLOOR 1: 1152 sq. ft, FLOOR 2: 592 sq. ft
EXCLUDED AREAS: PORCH: 53 sq. ft, SCREENED PORCH: 148 sq. ft