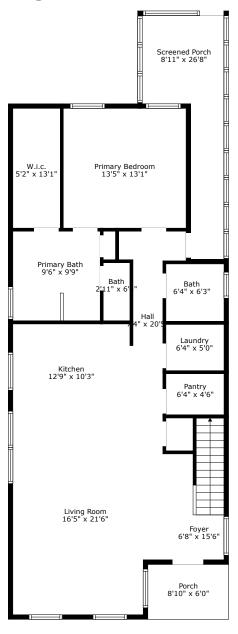

# **275 Rowans Creek Drive**

The Marshes at Cooper River Charleston, SC 29492

Floor 2

Floor 1

#### TOTAL: 1744 sq. ft

FLOOR 1: 1152 sq. ft, FLOOR 2: 592 sq. ft EXCLUDED AREAS: PORCH: 53 sq. ft, SCREENED PORCH: 148 sq. ft