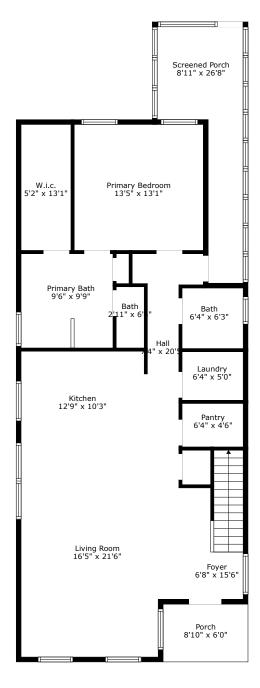

# **275 Rowans Creek Drive**

The Marshes at Cooper River Charleston, SC 29492

Floor 1

**TOTAL: 1744 sq. ft** FLOOR 1: 1152 sq. ft, FLOOR 2: 592 sq. ft

EXCLUDED AREAS: PORCH: 53 sq. ft, SCREENED PORCH: 148 sq. ft