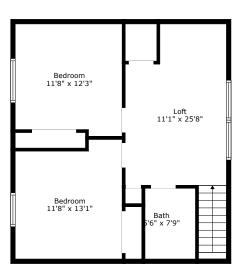

# **275 Rowans Creek Drive**

The Marshes at Cooper River Charleston, SC 29492

Floor 1

**TOTAL: 1744 sq. ft** FLOOR 1: 1152 sq. ft, FLOOR 2: 592 sq. ft

EXCLUDED AREAS: PORCH: 53 sq. ft, SCREENED PORCH: 148 sq. ft