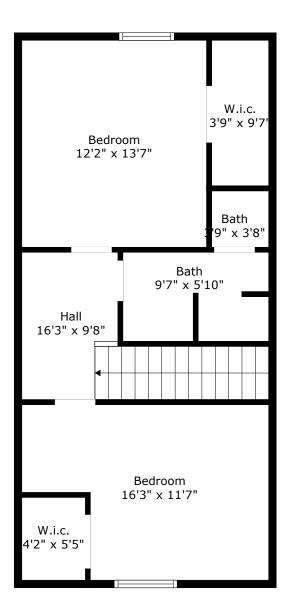

# **800 Highway 61** Ridgeville, SC 29472

**TOTAL: 2438 sq. ft** FLOOR 1: 1330 sq. ft, FLOOR 2: 1108 sq. ft EXCLUDED AREAS: GARAGE: 424 sq. ft, BATH: 31 sq. ft, CARPORT: 345 sq. ft, PORCH: 296 sq. ft, COVERED PATIO: 289 sq. ft, PATIO: 1127 sq. ft