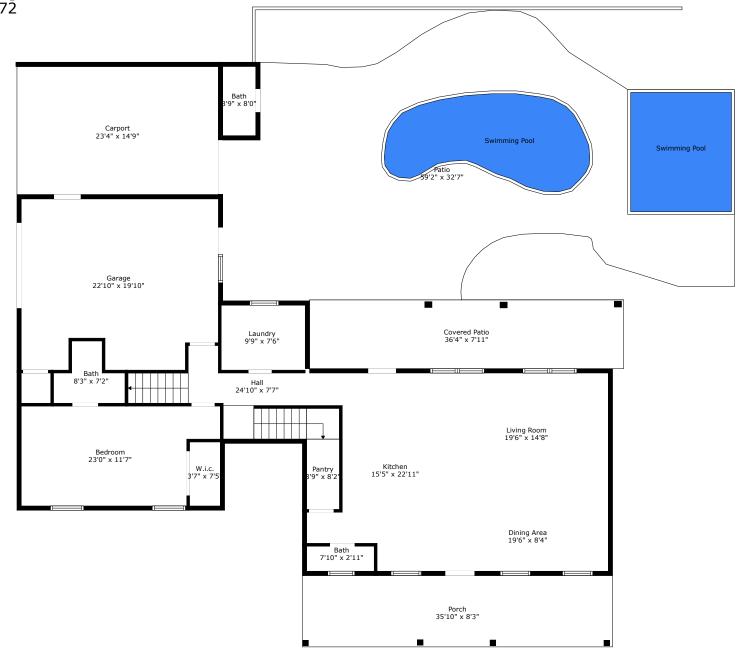

# **800 Highway 61** Ridgeville, SC 29472

**TOTAL: 2438 sq. ft** FLOOR 1: 1330 sq. ft, FLOOR 2: 1108 sq. ft EXCLUDED AREAS: GARAGE: 424 sq. ft, BATH: 31 sq. ft, CARPORT: 345 sq. ft, PORCH: 296 sq. ft, COVERED PATIO: 289 sq. ft, PATIO: 1127 sq. ft