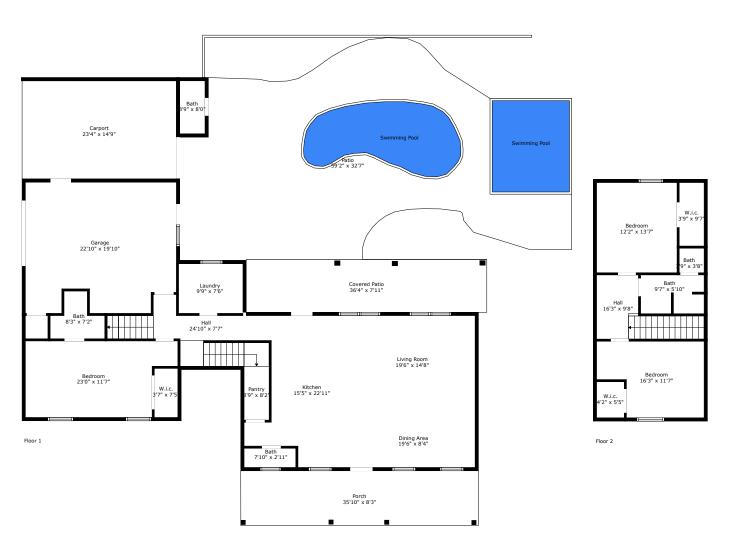

# **800 Highway 61** Ridgeville, SC 29472

### TOTAL: 2438 sq. ft

FLOOR 1: 1330 sq. ft, FLOOR 2: 1108 sq. ft EXCLUDED AREAS: GARAGE: 424 sq. ft, BATH: 31 sq. ft, CARPORT: 345 sq. ft, PORCH: 296 sq. ft, COVERED PATIO: 289 sq. ft, PATIO: 1127 sq. ft