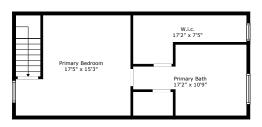

### **800 Highway 61** Ridgeville, SC 29472

### TOTAL: 2438 sq. ft

FLOOR 1: 1330 sq. ft, FLOOR 2: 1108 sq. ft EXCLUDED AREAS: GARAGE: 424 sq. ft, BATH: 31 sq. ft, CARPORT: 345 sq. ft, PORCH: 296 sq. ft, COVERED PATIO: 289 sq. ft, PATIO: 1127 sq. ft