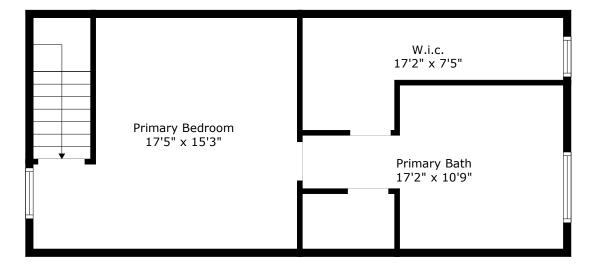

### TOTAL: 2438 sq. ft

FLOOR 1: 1330 sq. ft, FLOOR 2: 1108 sq. ft EXCLUDED AREAS: GARAGE: 424 sq. ft, BATH: 31 sq. ft, CARPORT: 345 sq. ft, PORCH: 296 sq. ft, COVERED PATIO: 289 sq. ft, PATIO: 1127 sq. ft

# **800 Highway 61** Ridgeville, SC 29472

**TOTAL: 2438 sq. ft** FLOOR 1: 1330 sq. ft, FLOOR 2: 1108 sq. ft EXCLUDED AREAS: GARAGE: 424 sq. ft, BATH: 31 sq. ft, CARPORT: 345 sq. ft, PORCH: 296 sq. ft, COVERED PATIO: 289 sq. ft, PATIO: 1127 sq. ft