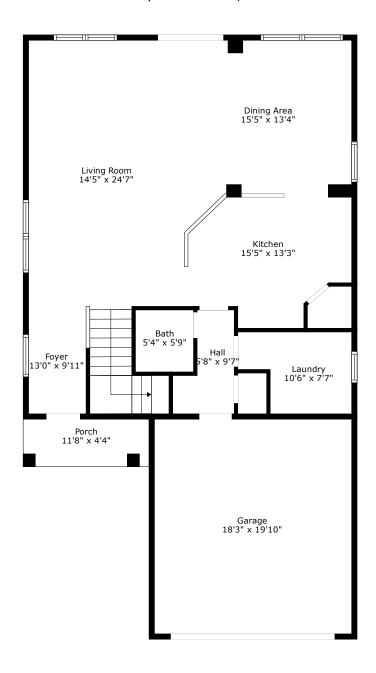

# **2112 Ashley Cooper Lane** Woodlands | Charleston, SC 29414

#### TOTAL: 2210 sq. ft

FLOOR 1: 1029 sq. ft, FLOOR 2: 1181 sq. ft EXCLUDED AREAS: GARAGE: 361 sq. ft, PORCH: 51 sq. ft, LOW CEILING: 62 sq. ft, OPEN TO BELOW: 42 sq. ft