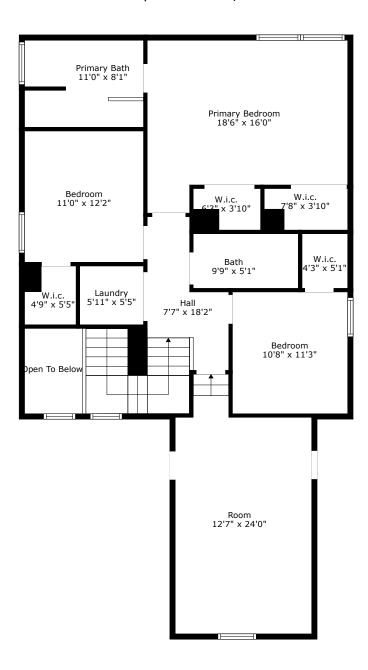

# 2112 Ashley Cooper Lane Woodlands | Charleston, SC 29414

#### TOTAL: 2210 sq. ft

FLOOR 1: 1029 sq. ft, FLOOR 2: 1181 sq. ft EXCLUDED AREAS: GARAGE: 361 sq. ft, PORCH: 51 sq. ft, LOW CEILING: 62 sq. ft, OPEN TO BELOW: 42 sq. ft