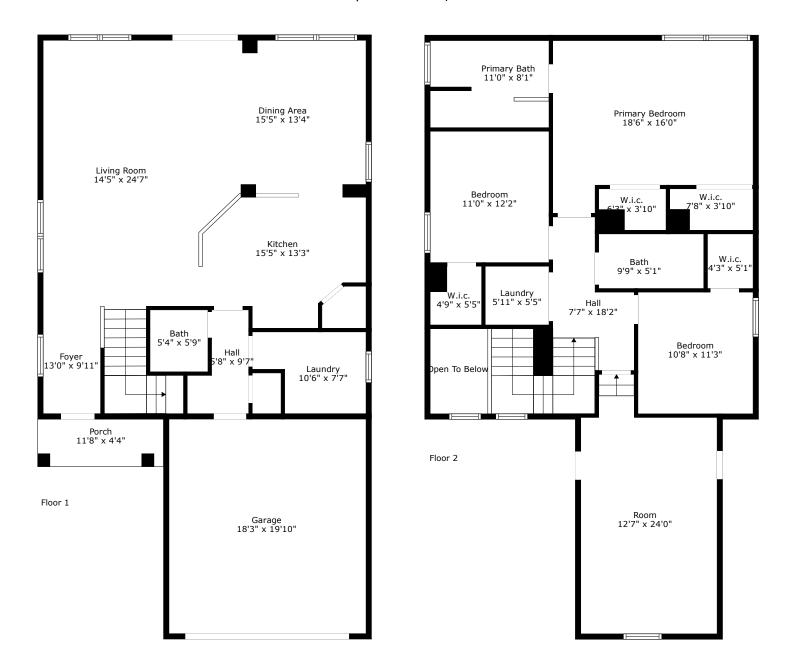

### 2112 Ashley Cooper Lane Woodlands | Charleston, SC 29414

### TOTAL: 2210 sq. ft

FLOOR 1: 1029 sq. ft, FLOOR 2: 1181 sq. ft EXCLUDED AREAS: GARAGE: 361 sq. ft, PORCH: 51 sq. ft, LOW CEILING: 62 sq. ft, OPEN TO BELOW: 42 sq. ft