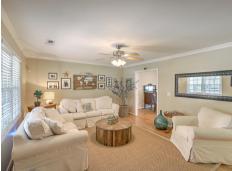

## FEATURES:

- Family Room with full wall of Built-In Shelves & Cabinets
- Eat-In Kitchen with glass cabinets, built-in wine rack, plate & cup holders, display shelving & separate buffet-style countertop
- Granite Countertops, tile backsplash, built-in microwave & dishwasher