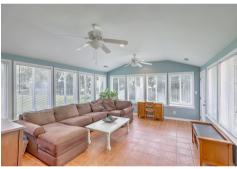

- Large Enclosed Sunroom w/ Vaulted Ceiling & Fan
- Outdoor Deck with Pergola
- Large Backyard
- Owner's Bedroom with Walk-In Closet & Private Bath
- Generously Sized Second Bedroom and Guest Bathroom